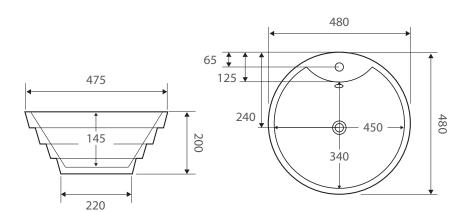

| Product Code | TR4012        |
|--------------|---------------|
| Barcode      | 9347900001784 |

| Specifications   |                    |
|------------------|--------------------|
| Outer Dimensions | 480 x 480 x 200 mm |
| Inner Bowl Depth | 145 mm             |
| Bowl Capacity    | 6 Litres           |