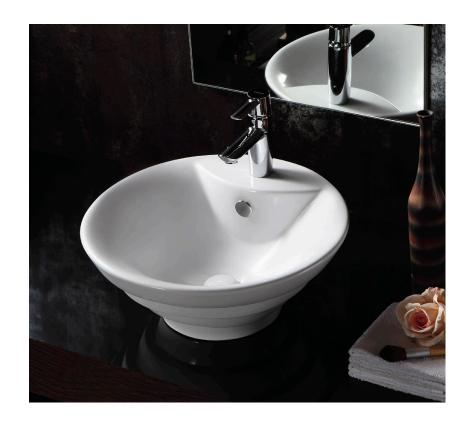

## Above Counter Ceramic Basin

- Round, 4-stepped style
- Gloss white finish
- 1 tap hole
- Requires 32mm waste, with overflow
- Waste not included
- This basin is designed to sit above the counter, not semi-inset